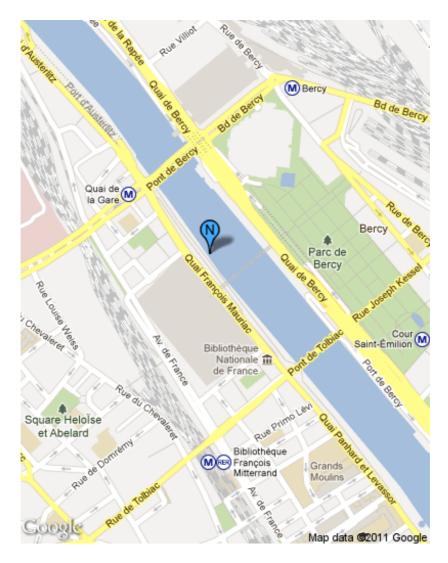

## **Access Plan for Social Event**

The social event will take place on the Nix Nox boat, located at Port de la gare, 75013 Paris, next to Bibliothèque François Mitterrand and Simone de Beauvoir bridge. The closest metro stations are Quai de la gare (metro line 6) or Bibliothèque (metro line 14), as shown in the map below.